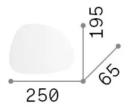

Technical info**

| Net weight            | 0.71 kg                                    |
|-----------------------|--------------------------------------------|
| Insulation class      | I                                          |
| Protection index      | IP20                                       |
| Compliance            | CE                                         |
| Operating temperature | 0° ~ +40 °C                                |
| Dimmer                | Non-dimmable, On-Off                       |
| Power output          | 220-240 V AC 50/60 Hz                      |
| Power supply          | In-built, included                         |
|                       | Replaceable (by qualified operators only), |
|                       | electronic                                 |



### Source info

| Integrated source      | Integrated LED module                     |
|------------------------|-------------------------------------------|
| Repleaceable source    | Replaceable (by qualified operators only) |
| Power                  | LED 15 W                                  |
| Emission               | Indirect                                  |
| Max consuption         | max 15 W                                  |
| Features LED           | LED SMD BRIDGELUX                         |
| CCT LED                | 3000 K                                    |
| Duration LED (t. 25°c) | 50000 h                                   |
| CRI                    | > 90                                      |
| SDCM                   | 3                                         |