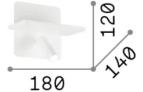

### Indoor - Wall lamps

 Ean
 8021696287317

 Item
 PIANO AP BIANCO

InstallationWall lampsWarranty5 yearsGross weight1 kgVolume0.0051 m³