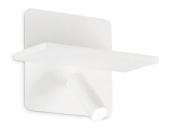

### Indoor - Wall lamps

 Ean
 8021696287317

 Item
 PIANO AP BIANCO

InstallationWall lampsWarranty5 yearsGross weight1 kgVolume0.0051 m³