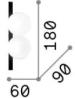

## Indoor - Wall lamps

**Ean** 8021696328270

Item PING PONG AP2 BIANCO

InstallationWall lampsWarranty5 yearsGross weight0.65 kgVolume $0.0023 \text{ m}^3$ 

## **Technical info**

Net weight0.54 kgInsulation classIIProtection indexIP20ComplianceCEOperating temperature $0^{\circ} \sim +40$ 

Operating temperature 0° ~ +40 °C

DimmerNon-dimmable, On-OffPower output220-240 V AC 50/60 Hz