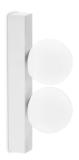

## Indoor - Wall lamps

**Ean** 8021696328270

Item PING PONG AP2 BIANCO

InstallationWall lampsWarranty5 yearsGross weight0.65 kgVolume $0.0023 \text{ m}^3$ 