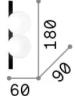

## Indoor - Wall lamps

**Ean** 8021696313252

Item PING PONG AP2 NERO

 Installation
 Wall lamps

 Warranty
 5 years

 Gross weight
 0.65 kg

 Volume
 0.0023 m³