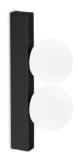

## Indoor - Wall lamps

**Ean** 8021696313252

Item PING PONG AP2 NERO

 Installation
 Wall lamps

 Warranty
 5 years

 Gross weight
 0.65 kg

 Volume
 0.0023 m³