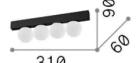

## **Indoor - Ceiling lamps**

**Ean** 8021696328232

Item PING PONG PL4 BIANCO

 Installation
 Ceiling lamps

 Warranty
 5 years

 Gross weight
 0.99 kg

 Volume
 0.007673 m³

## Technical info

Net weight0.86 kgInsulation classIIProtection indexIP20ComplianceCE

Operating temperature  $0^{\circ} \sim +40 {\,}^{\circ}\text{C}$ 

DimmerNon-dimmable, On-OffPower output220-240 V AC 50/60 Hz