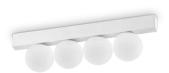

## **Indoor - Ceiling lamps**

**Ean** 8021696328232

Item PING PONG PL4 BIANCO

 Installation
 Ceiling lamps

 Warranty
 5 years

 Gross weight
 0.99 kg

 Volume
 0.007673 m³