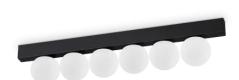

## **Indoor - Ceiling lamps**

**Ean** 8021696313290

Item PING PONG PL6 NERO

 Installation
 Ceiling lamps

 Warranty
 5 years

 Gross weight
 1.52 kg

 Volume
 0.0119 m³