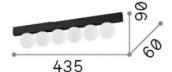

## **Indoor - Ceiling lamps**

**Ean** 8021696313290

Item PING PONG PL6 NERO

 Installation
 Ceiling lamps

 Warranty
 5 years

 Gross weight
 1.52 kg

 Volume
 0.0119 m³