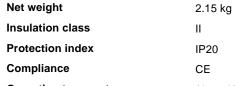

### **Indoor - Ceiling lamps**

**Ean** 8021696312354

Item PLANET PL D50 BIANCO

InstallationCeiling lampsWarranty5 yearsGross weight3.36 kgVolume0.02809 m³

# Technical info

Operating temperature  $0^{\circ} \sim +40 {\,}^{\circ}\text{C}$ 

DimmerNon-dimmable, On-OffPower output220-240 V AC 50/60 Hz

Power supply In-built, included

Replaceable (by qualified operators only),