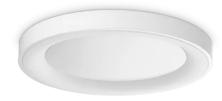

### **Indoor - Ceiling lamps**

**Ean** 8021696312354

Item PLANET PL D50 BIANCO

InstallationCeiling lampsWarranty5 yearsGross weight3.36 kgVolume0.02809 m³