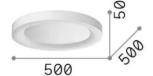

### **Indoor - Ceiling lamps**

**Ean** 8021696312354

Item PLANET PL D50 BIANCO

InstallationCeiling lampsWarranty5 yearsGross weight3.36 kgVolume0.02809 m³