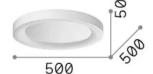

#### **Indoor - Ceiling lamps**

Item PLANET PL D50 NERO

InstallationCeiling lampsWarranty5 yearsGross weight3.36 kgVolume0.02809 m³

### Technical info

Net weight2.15 kgInsulation classIIProtection indexIP20ComplianceCE

Operating temperature  $0^{\circ} \sim +40 {\,}^{\circ}\text{C}$ 

DimmerNon-dimmable, On-OffPower output220-240 V AC 50/60 Hz