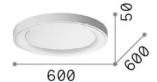

#### **Indoor - Ceiling lamps**

Ean 8021696312378

Item PLANET PL D60 BIANCO

Installation Ceiling lamps Warranty 5 years **Gross weight** 4.31 kg Volume 0.036518 m<sup>3</sup>