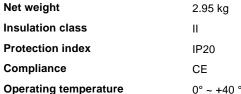

### Technical info

0° ~ +40 °C

Dimmer Non-dimmable, On-Off Power output 220-240 V AC 50/60 Hz

Power supply In-built, included

Replaceable (by qualified operators only),

electronic