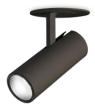

### **Technical - Recessed lights**

Ean 8021696268088 Item PLAY FI BK Installation Recessed lights

Warranty 5 years **Gross weight** 0.45 kg Volume 0.0014 m<sup>3</sup>

### Technical info

Net weight 0.22 kg Insulation class Ш **Protection index** IP20 Compliance CE **Operating temperature** 0° ~ +40 °C

Dimmer Non-dimmable, On-Off Power output 220-240 V AC 50/60 Hz Power supply Separate, included

### Source info

Power

Integrated source Integrated LED module

Repleaceable source Replaceable (by qualified operators only)

7 W **Emission** Direct Max consuption max 7 W **Features LED** LED COB **CCT LED** 3000 K Duration LED (t. 25°c) 30000 h CRI > 90 **SDCM** 3 Light beam 17° Light beam flux 520 lm **Useful light flux** 430 lm