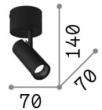

## **Indoor - Ceiling lamps**

Ean 8021696258287 Item PLAY PL BIANCO Installation Ceiling lamps Warranty 5 years **Gross weight** 0.46 kg Volume 0.001048 m<sup>3</sup>

## Technical info

Net weight 0.24 kg Insulation class Ш **Protection index** IP20 Compliance CE

**Operating temperature** 0° ~ +40 °C

Dimmer Non-dimmable, On-Off Power output 220-240 V AC 50/60 Hz

In-built, included Power supply