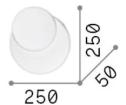

### Indoor - Wall lamps

 Ean
 8021696259345

 Item
 POUCHE AP ROUND

InstallationWall lampsWarranty5 yearsGross weight1.37 kgVolume0.005684 m³