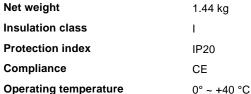

### Indoor - Wall lamps

**Ean** 8021696259352

Item POUCHE AP SQUARE

InstallationWall lampsWarranty5 yearsGross weight1.68 kgVolume0.005684 m³

# Technical info

Dimmer Non-dimmal

DimmerNon-dimmable, On-OffPower output220-240 V AC 50/60 HzPower supplyIn-built, included

Replaceable (by qualified operators only),

electronic

### Source info

Integrated source Integrated LED module

Repleaceable source Replaceable (by qualified operators only)

Power **LED 15 W Emission** Diffuse Max consuption max 15 W **Features LED** LED SMD **CCT LED** 3000 K Duration LED (t. 25°c) 20000 h CRI > 90 **SDCM** 3 Light beam flux 2000 lm **Useful light flux** 1780 lm