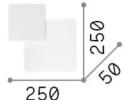

### Indoor - Wall lamps

**Ean** 8021696259352

Item POUCHE AP SQUARE

InstallationWall lampsWarranty5 yearsGross weight1.68 kgVolume0.005684 m³