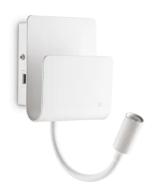

### Indoor - Wall lamps

Ean 8021696243160 Item PROBE AP2 BIANCO

Installation Wall lamps Warranty 5 years **Gross weight** 0.95 kg Volume 0.002066 m<sup>3</sup>