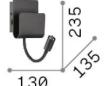

### Indoor - Wall lamps

Ean 8021696243160 Item PROBE AP2 BIANCO

Installation Wall lamps Warranty 5 years **Gross weight** 0.95 kg Volume 0.002066 m<sup>3</sup>