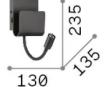

### Technical info

Net weight0.87 kgInsulation classIProtection indexIP20ComplianceCEOperating temperature $0^{\circ} \sim +40 \, ^{\circ}\text{C}$ 

DimmerNon-dimmable, On-OffPower output220-240 V AC 50/60 Hz