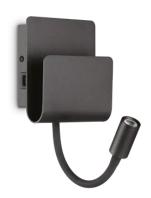

#### Indoor - Wall lamps

 Ean
 8021696237930

 Item
 PROBE AP2 NERO

InstallationWall lampsWarranty5 yearsGross weight0.95 kgVolume0.002066 m³