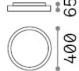

### **Indoor - Ceiling lamps**

 Ean
 8021696327600

 Item
 RAY PL D40 NERO

 Installation
 Ceiling lamps

 Warranty
 5 years

 Gross weight
 2.33 kg

 Volume
 0.009702 m³

### **Technical info**

Net weight2.16 kgInsulation classIIProtection indexIP44ComplianceCE

Operating temperature  $0^{\circ} \sim +40 {\,}^{\circ}\text{C}$ 

Dimmer Non-dimmable, On-Off, CCT Switch on Board