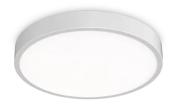

### **Indoor - Ceiling lamps**

 Ean
 8021696327693

 Item
 RAY PL D60 BIANCO

 Installation
 Ceiling lamps

 Warranty
 5 years

 Gross weight
 3.57 kg

 Volume
 0.025054 m³