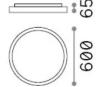

### **Indoor - Ceiling lamps**

 Ean
 8021696327693

 Item
 RAY PL D60 BIANCO

 Installation
 Ceiling lamps

 Warranty
 5 years

 Gross weight
 3.57 kg

 Volume
 0.025054 m³