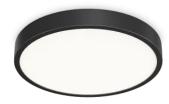

### **Indoor - Ceiling lamps**

 Ean
 8021696327686

 Item
 RAY PL D60 NERO

 Installation
 Ceiling lamps

 Warranty
 5 years

 Gross weight
 3.57 kg

 Volume
 0.025054 m³