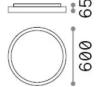

### **Indoor - Ceiling lamps**

 Ean
 8021696327686

 Item
 RAY PL D60 NERO

 Installation
 Ceiling lamps

 Warranty
 5 years

 Gross weight
 3.57 kg

 Volume
 0.025054 m³