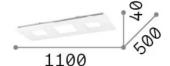

### **Indoor - Ceiling lamps**

 Ean
 8021696255941

 Item
 RELAX PL D110

 Installation
 Ceiling lamps

 Warranty
 5 years

 Gross weight
 10.82 kg

 Volume
 0.080736 m³