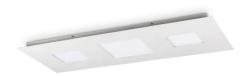

### **Indoor - Ceiling lamps**

 Ean
 8021696255941

 Item
 RELAX PL D110

 Installation
 Ceiling lamps

 Warranty
 5 years

 Gross weight
 10.82 kg

 Volume
 0.080736 m³