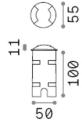

### **Outdoor - Recessed lights**

**Ean** 8021696222837

Item ROCKET MINI PT TWO SIDES

**Installation** Recessed lights

 Warranty
 5 years

 Gross weight
 0.4 kg

 Volume
 0.000819 m³

## Technical info

Net weight0.31 kgInsulation classIIIProtection indexIP68ComplianceCE

Operating temperature  $-15^{\circ} \sim +45 {\circ} \text{C}$ 

**Dimmer** Non-dimmable, On-Off

Power output 24 V DC

Power supply Required, remoted, not included