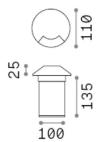

## **Outdoor - Recessed lights**

Ean8021696122014ItemROCKET-1 PT 4000KInstallationRecessed lights

 $\begin{tabular}{lll} Warranty & 5 years \\ Gross weight & 0.89 kg \\ Volume & 0.00338 m^3 \end{tabular}$ 

### Technical info

Net weight0.56 kgInsulation classIProtection indexIP65ComplianceCE

Operating temperature  $-15^{\circ} \sim +45 {\circ} \text{C}$ 

DimmerNon-dimmable, On-OffPower output100-240 V AC 50/60 Hz