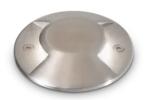

### **Outdoor - Recessed lights**

 Ean
 8021696122021

 Item
 ROCKET-2 PT 4000K

 Installation
 Recessed lights

 $\begin{tabular}{lll} Warranty & 5 years \\ Gross weight & 0.89 kg \\ Volume & 0.00338 m^3 \end{tabular}$ 