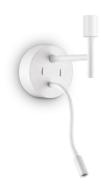

## Indoor - Wall lamps

**Ean** 8021696259819

Item SET UP MAP2 BIANCO

InstallationWall lampsWarranty5 yearsGross weight1.15 kgVolume0.006292 m³

## Technical info

Net weight

0.9 kg I IP20 CE

Operating temperature  $0^{\circ} \sim +40 {\,}^{\circ}\text{C}$ 

DimmerNon-dimmable, On-OffPower output220-240 V AC 50/60 Hz

Power supply In-built, included

Replaceable (by qualified operators only),

electronic

Accessories not included Lampshade