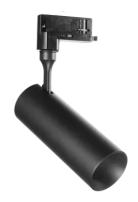

## **Technical - Spotlights and Tracks**

**Ean** 8021696189604

Item SMILE TR 3-PHASE 15W CRI90 24° 3000K BK

**Installation** Spotlights and Tracks

 Warranty
 5 years

 Gross weight
 0.61 kg

 Volume
 0.005011 m³