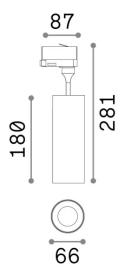

## **Technical - Spotlights and Tracks**

**Ean** 8021696189604

Item SMILE TR 3-PHASE 15W CRI90 24° 3000K BK

**Installation** Spotlights and Tracks

 Warranty
 5 years

 Gross weight
 0.61 kg

 Volume
 0.005011 m³

## Technical info

Net weight0.61 kgInsulation classIIProtection indexIP20ComplianceCEOperating temperature $0^{\circ} \sim +40 \, ^{\circ}\text{C}$ 

DimmerNon-dimmable, On-OffPower output220-240 V AC 50/60 Hz