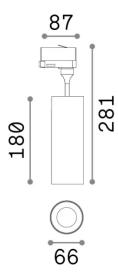

### **Technical - Spotlights and Tracks**

Item WH Installation Spotlights and Tracks

Warranty 5 years **Gross weight** 0.61 kg Volume 0.005011 m<sup>3</sup>

## **Technical info**

Net weight 0.61 kg Insulation class Ш **Protection index** IP20 Compliance CE Operating temperature 0° ~ +40 °C

Dimmer Non-dimmable, On-Off

Power output 220-240 V AC 50/60 Hz

Power supply In-built, included