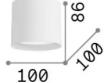

### **Indoor - Ceiling lamps**

Ean 8021696345468

Item SPIKE LED PL BIANCO

Installation Ceiling lamps Warranty 5 years **Gross weight** 0.44 kg Volume 0.001213 m<sup>3</sup>

## Technical info

Net weight 0.34 kg Insulation class Ш **Protection index** IP20 Compliance CE

**Operating temperature** 0° ~ +40 °C [DO NOT COVER]

Dimmer Non-dimmable, On-Off Power output 220-240 V AC 50/60 Hz