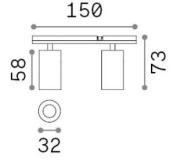

## Technical info

Net weight0.19 kgInsulation classIIIProtection indexIP20ComplianceCE

Operating temperature  $0^{\circ} \sim +40 \,^{\circ}\text{C}$ Dimmer 1, Phase-cut

Power output 48 V DC

Power supply Required, remoted, not included