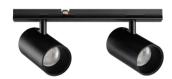

#### **Technical - Systems**

**Ean** 8021696329536

Item STICK TRACK DOUBLE 10W 3000K

 Installation
 Systems

 Warranty
 5 years

 Gross weight
 0.23 kg

 Volume
 0.00057 m³