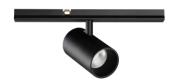

#### **Technical - Systems**

**Ean** 8021696329505

Item STICK TRACK SINGLE 03W 3000K

InstallationSystemsWarranty5 yearsGross weight0.11 kgVolume0.00057 m³