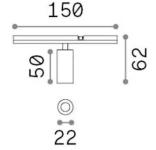

#### **Technical - Systems**

**Ean** 8021696329505

Item STICK TRACK SINGLE 03W 3000K

InstallationSystemsWarranty5 yearsGross weight0.11 kgVolume0.00057 m³

### Technical info

Net weight0.07 kgInsulation classIIIProtection indexIP20ComplianceCE

Power supply Required, remoted, not included

VO

Accessories not included Stick profile