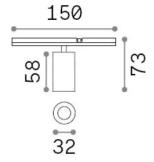

### Technical info

Net weight0.11 kgInsulation classIIIProtection indexIP20ComplianceCE

 $\begin{array}{lll} \mbox{Operating temperature} & 0^{\circ} \sim +40 \ ^{\circ}\mbox{C} \\ \mbox{Dimmer} & 1, \mbox{Phase-cut} \\ \mbox{Power output} & 48 \ ^{\vee}\mbox{DC} \\ \end{array}$ 