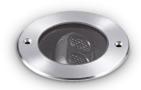

### **Outdoor - Recessed lights**

**Ean** 8021696277004

Item TAURUS PT D10 ACCENT ROUND

**Installation** Recessed lights

Warranty 5 years Gross weight 1.46 kg

Volume -