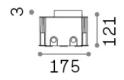

### Technical info

Net weight1.46 kgInsulation classIProtection indexIP67ComplianceCE

Operating temperature  $-15^{\circ} \sim +45 {\,}^{\circ}\text{C}$ 

DimmerNon-dimmable, On-OffPower output220-240 V AC 50/60 Hz