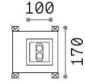

### Technical info

Net weight1.1 kgInsulation classIProtection indexIP67ComplianceCE

Operating temperature  $-15^{\circ} \sim +45 {\circ} \text{C}$ 

DimmerNon-dimmable, On-OffPower output220-240 V AC 50/60 Hz