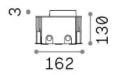

### Technical info

Net weight1.1 kgInsulation classIProtection indexIP67ComplianceCE

Operating temperature  $-15^{\circ} \sim +45 {\circ} \text{C}$ 

DimmerNon-dimmable, On-OffPower output220-240 V AC 50/60 Hz