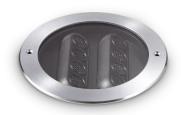

### **Outdoor - Recessed lights**

**Ean** 8021696277028

Item TAURUS PT D17 ACCENT ROUND

**Installation** Recessed lights

Warranty 5 years Gross weight 3.25 kg

Volume -

Technical info

# Na

Net weight3.25 kgInsulation classIProtection indexIP67ComplianceCE

Operating temperature  $-15^{\circ} \sim +45 {\circ} \text{C}$ 

DimmerNon-dimmable, On-OffPower output220-240 V AC 50/60 Hz

Power supply In-built, included

Replaceable (by qualified operators only),

electronic

Load resistance IK10

### Source info

Integrated source Integrated LED module

Repleaceable source Replaceable (by qualified operators only)

Power 14 W
Emission Direct
Max consuption max 14 W

Features LED SMD OSRAM

 CCT LED
 3000 K

 Duration LED (t. 25°c)
 50000 h

 CRI
 > 90

 SDCM
 3

 Light beam
 28°

 Light beam flux
 1350 lm

 Useful light flux
 1050 lm