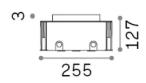

## **Taurus**

## General info

### **Outdoor - Recessed lights**



**Ean** 8021696277028

Item TAURUS PT D17 ACCENT ROUND

**Installation** Recessed lights

Warranty 5 years Gross weight 3.25 kg

Volume -

Technical info

# Na

Net weight3.25 kgInsulation classIProtection indexIP67ComplianceCE

Operating temperature  $-15^{\circ} \sim +45 {\circ} \text{C}$ 

DimmerNon-dimmable, On-OffPower output220-240 V AC 50/60 Hz

Power supply In-built, included

Replaceable (by qualified operators only),

electronic

Load resistance IK10

# 170



### Source info

Integrated source Integrated LED module

Repleaceable source Replaceable (by qualified operators only)

Power 14 W
Emission Direct
Max consuption max 14 W

Features LED SMD OSRAM

 CCT LED
 3000 K

 Duration LED (t. 25°c)
 50000 h

 CRI
 > 90

 SDCM
 3

 Light beam
 28°

 Light beam flux
 1350 lm

 Useful light flux
 1050 lm