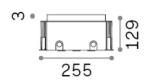

### **Outdoor - Recessed lights**

**Ean** 8021696277035

Item TAURUS PT D21 ACCENT ROUND

**Installation** Recessed lights

Warranty 5 years
Gross weight 3.5 kg
Volume -

### **Technical info**

Net weight3.5 kgInsulation classIProtection indexIP67ComplianceCE

Operating temperature  $-15^{\circ} \sim +45 {\,}^{\circ}\text{C}$ 

DimmerNon-dimmable, On-OffPower output220-240 V AC 50/60 Hz