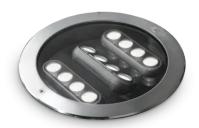

### **Outdoor - Recessed lights**

**Ean** 8021696277035

Item TAURUS PT D21 ACCENT ROUND

**Installation** Recessed lights

Warranty 5 years
Gross weight 3.5 kg
Volume -

### **Technical info**

Net weight3.5 kgInsulation classIProtection indexIP67ComplianceCE

Operating temperature  $-15^{\circ} \sim +45 {\,}^{\circ}\text{C}$ 

DimmerNon-dimmable, On-OffPower output220-240 V AC 50/60 Hz

### Source info

Integrated source Integrated LED module

Repleaceable source Replaceable (by qualified operators only)

Power 20 W
Emission Direct
Max consuption max 20 W

Features LED SMD OSRAM

 CCT LED
 3000 K