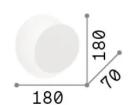

#### Indoor - Wall lamps

| Ean          | 8021696238975           |
|--------------|-------------------------|
| Item         | TICK AP BIANCO          |
| Installation | Wall lamps              |
| Warranty     | 5 years                 |
| Gross weight | 0.55 kg                 |
| Volume       | 0.002888 m <sup>3</sup> |