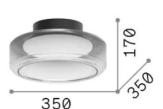

### **Indoor - Ceiling lamps**

Ean 8021696333014 Item **TOPICO PL D35** Installation Ceiling lamps Warranty 5 years **Gross weight** 4 kg Volume 0.084318 m<sup>3</sup>

## Technical info

Net weight 2.25 kg Insulation class Ш **Protection index** IP20 Compliance CE Operating temperature 0° ~ +40 °C Dimmer

Power output 220-240 V AC 50/60 Hz

In-built, included Power supply