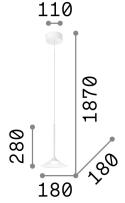

### **Technical info**

Net weight $0.43 \, kg$ Insulation classIProtection indexIP20ComplianceCEOperating temperature $0^{\circ} \sim +40 \, ^{\circ} \text{C}$ 

**Dimmer** NO, On-Off

Power output 220-240 V AC 50/60 Hz
Power supply In-built, included