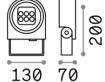

## **Outdoor - Spotlights**

**Ean** 8021696261294

Item ULEX PR H20 SOURCE

InstallationSpotlightsWarranty5 yearsGross weight1.36 kgVolume0.0036 m³

### Technical info

Net weight1.19 kgInsulation classIProtection indexIP65ComplianceCE

Operating temperature  $-15^{\circ} \sim +45 {\circ} \text{C}$ 

DimmerNon-dimmable, On-OffPower output220-240 V AC 50/60 Hz