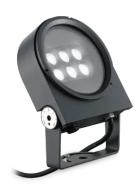

## **Outdoor - Spotlights**

**Ean** 8021696261294

Item ULEX PR H20 SOURCE

InstallationSpotlightsWarranty5 yearsGross weight1.36 kgVolume0.0036 m³

### Source info

Integrated source Integrated LED module

Repleaceable sourceNoPower15 WEmissionDirectMax consuptionmax 15 W

Features LED SMD OSRAM

 CCT LED
 3000 K

 Duration LED (t. 25°c)
 50000 h

 CRI
 > 90