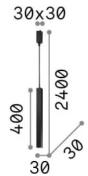

### **Indoor - Suspensions**

Ean 8021696339740

ULTRATHIN SP D040 SQUARE ON-OFF Item

OTTONE

Installation Suspensions Warranty 5 years **Gross weight** 1.16 kg Volume 0.00448 m<sup>3</sup>