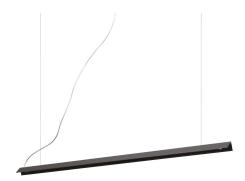

#### **Indoor - Suspensions**

| Ean          | 8021696275376  |
|--------------|----------------|
| Item         | V-LINE SP NERO |
| Installation | Suspensions    |
| Guarantee    | 5 years        |
| Gross weight | 1.86 kg        |
| Volume       | 0.00575 m³     |