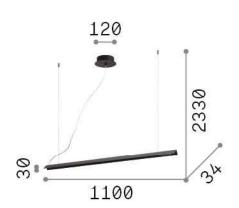

#### **Indoor - Suspensions**

| Ean          | 8021696275376  |
|--------------|----------------|
| Item         | V-LINE SP NERO |
| Installation | Suspensions    |
| Guarantee    | 5 years        |
| Gross weight | 1.86 kg        |
| Volume       | 0.00575 m³     |

# Technical info

| Net weight            | 1.05 kg                                               |
|-----------------------|-------------------------------------------------------|
| Insulation class      | П                                                     |
| Protection index      | IP20                                                  |
| Compliance            | CE                                                    |
| Operating temperature | 0° ~ +40 °C                                           |
| Dimmer                | NO, On-Off                                            |
| Power output          | 220-240 V AC 50/60 Hz                                 |
| Power supply          | In-built, included                                    |
|                       | Replaceable (by qualified operators only), electronic |
|                       | electronic                                            |