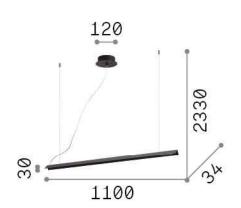

## **Indoor - Suspensions**

| Ean          | 8021696275383    |
|--------------|------------------|
| Item         | V-LINE SP OTTONE |
| Installation | Suspensions      |
| Guarantee    | 5 years          |
| Gross weight | 1.36 kg          |
| Volume       | 0.00575 m³       |