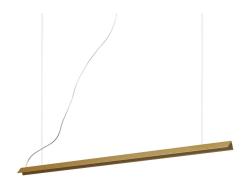

## **Indoor - Suspensions**

| Ean          | 8021696275383    |
|--------------|------------------|
| Item         | V-LINE SP OTTONE |
| Installation | Suspensions      |
| Guarantee    | 5 years          |
| Gross weight | 1.36 kg          |
| Volume       | 0.00575 m³       |