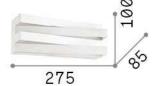

#### Indoor - Wall lamps

 Ean
 8021696267760

 Item
 VIRTUS AP 3000K

InstallationWall lampsGuarantee5 yearsGross weight1.12 kgVolume0.00348 m³

## Technical info

Net weight 0.98 kg
Insulation class |
Protection index IP20
Compliance CE

**Power output** 220-240 V AC 50/60 Hz

Power supply In-built, included

Replaceable (by qualified operators only),