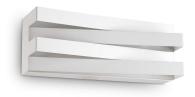

#### Indoor - Wall lamps

 Ean
 8021696267760

 Item
 VIRTUS AP 3000K

InstallationWall lampsGuarantee5 yearsGross weight1.12 kgVolume0.00348 m³