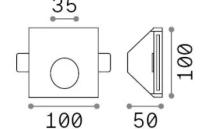

### **Technical - Recessed lights**

Ean8021696249834ItemWALKY-3 FIInstallationRecessed lightsWarranty5 years

 Gross weight
 0.63 kg

 Volume
 0.00091 m³