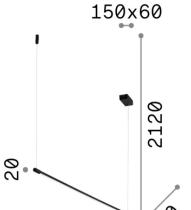

## Technical info

1460

Net weight0.7 kgInsulation classIIProtection indexIP20ComplianceCEOperating temperature $0^{\circ} \sim +40 \, ^{\circ}\text{C}$ 

DimmerNon-dimmable, On-OffPower output220-240 V AC 50/60 Hz