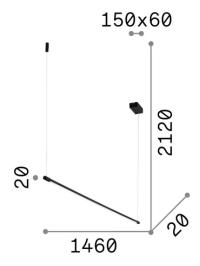

### **Indoor - Suspensions**

 Ean
 8021696258928

 Item
 YOKO SP NERO

 Installation
 Suspensions

 Warranty
 5 years

 Gross weight
 1.58 kg

 Volume
 0.038285 m³