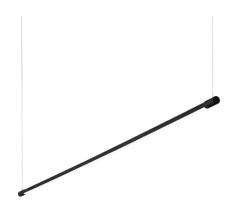

# Yoko

### **Indoor - Suspensions**

 Ean
 8021696258928

 Item
 YOKO SP NERO

 Installation
 Suspensions

 Warranty
 5 years

 Gross weight
 1.58 kg

 Volume
 0.038285 m³