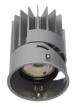

## **Technical - Recessed lights**

Item ZEUS SOURCE 13W 4000K

**Installation** Recessed lights

 Warranty
 5 years

 Gross weight
 0.45 kg

 Volume
 0.001482 m³