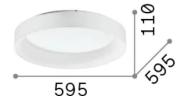

### **Indoor - Ceiling lamps**

**Ean** 8021696293790

Item ZIGGY PL D060 BIANCO

 Installation
 Ceiling lamps

 Warranty
 5 years

 Gross weight
 5.7 kg

 Volume
 0.057344 m³