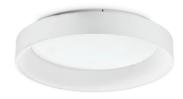

### **Indoor - Ceiling lamps**

**Ean** 8021696293790

Item ZIGGY PL D060 BIANCO

 Installation
 Ceiling lamps

 Warranty
 5 years

 Gross weight
 5.7 kg

 Volume
 0.057344 m³