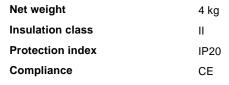

### **Indoor - Ceiling lamps**

**Ean** 8021696293790

Item ZIGGY PL D060 BIANCO

 Installation
 Ceiling lamps

 Warranty
 5 years

 Gross weight
 5.7 kg

 Volume
 0.057344 m³

### Technical info

Operating temperature  $0^{\circ} \sim +40 {\,}^{\circ}\text{C}$ 

DimmerNon-dimmable, On-OffPower output220-240 V AC 50/60 Hz

Power supply In-built, included

Replaceable (by qualified operators only),