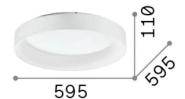

### **Indoor - Ceiling lamps**

Ean 8021696307213

Item ZIGGY PL D060 NERO

Installation Ceiling lamps Warranty 5 years **Gross weight** 5.7 kg Volume 0.057344 m<sup>3</sup>