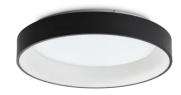

### **Indoor - Ceiling lamps**

Ean 8021696307213

Item ZIGGY PL D060 NERO

Installation Ceiling lamps Warranty 5 years **Gross weight** 5.7 kg Volume 0.057344 m<sup>3</sup>